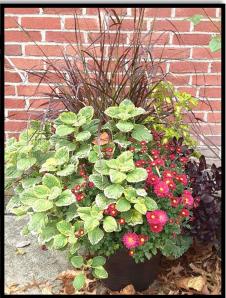

| 9" potted mums                 | White, Yellow, Orange, Bronze, Red, Dark Purple, Pink                                                                                                                                             | \$9  |
|--------------------------------|---------------------------------------------------------------------------------------------------------------------------------------------------------------------------------------------------|------|
| 10" hanging basket mums        | Yellow, Orange, Red, Purple, and Pink (or Any)                                                                                                                                                    | \$12 |
|                                | Mystery tri-color – 3 colors in one hanging basket                                                                                                                                                | \$13 |
| that sufficient quantities are | y, the wholesaler has changed its policy and will only ensure<br>provided. As a result, we cannot guarantee that you will get<br>will do our best. Please select "Any" if you are color-flexible. |      |
| 14" fall planter               | Each planter is a unique variety of plants!                                                                                                                                                       | \$35 |