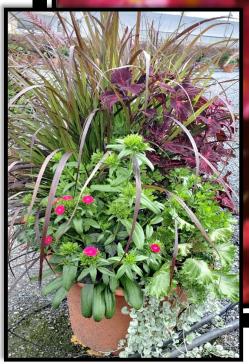

| 9" potted mums                 | White, Yellow, Orange, Bronze, Red, Dark Purple, Pink                                                                                                                                             | \$9  |
|--------------------------------|---------------------------------------------------------------------------------------------------------------------------------------------------------------------------------------------------|------|
| 10" hanging basket mums        | Yellow, Orange, Red, Purple, and Pink (or Any)                                                                                                                                                    | \$12 |
|                                | Mystery tri-color – 3 colors in one hanging basket                                                                                                                                                | \$13 |
| that sufficient quantities are | y, the wholesaler has changed its policy and will only ensure<br>provided. As a result, we cannot guarantee that you will get<br>will do our best. Please select "Any" if you are color-flexible. |      |
| 14" fall planter               | Each planter is a unique variety of plants!                                                                                                                                                       | \$35 |