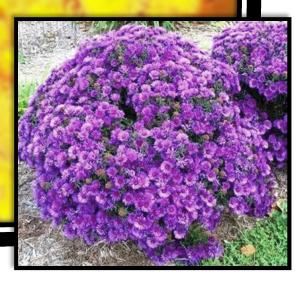

| 9" potted mums                 | White, Yellow, Orange, Bronze, Red, Dark Purple, Pink                                                                                                                                             | \$9  |
|--------------------------------|---------------------------------------------------------------------------------------------------------------------------------------------------------------------------------------------------|------|
| 10" hanging basket mums        | Yellow, Orange, Red, Purple, and Pink (or Any)                                                                                                                                                    | \$12 |
|                                | Mystery tri-color – 3 colors in one hanging basket                                                                                                                                                | \$13 |
| that sufficient quantities are | y, the wholesaler has changed its policy and will only ensure<br>provided. As a result, we cannot guarantee that you will get<br>will do our best. Please select "Any" if you are color-flexible. |      |
| 14" fall planter               | Each planter is a unique variety of plants!                                                                                                                                                       | \$35 |