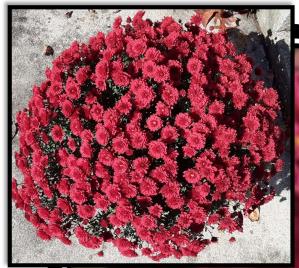

| 9" potted mums                 | White, Yellow, Orange, Bronze, Red, Dark Purple, Pink                                                                                                                                             | \$9  |
|--------------------------------|---------------------------------------------------------------------------------------------------------------------------------------------------------------------------------------------------|------|
| 10" hanging basket mums        | Yellow, Orange, Red, Purple, and Pink (or Any)                                                                                                                                                    | \$12 |
|                                | Mystery tri-color – 3 colors in one hanging basket                                                                                                                                                | \$13 |
| that sufficient quantities are | y, the wholesaler has changed its policy and will only ensure<br>provided. As a result, we cannot guarantee that you will get<br>will do our best. Please select "Any" if you are color-flexible. |      |
| 14" fall planter               | Each planter is a unique variety of plants!                                                                                                                                                       | \$35 |