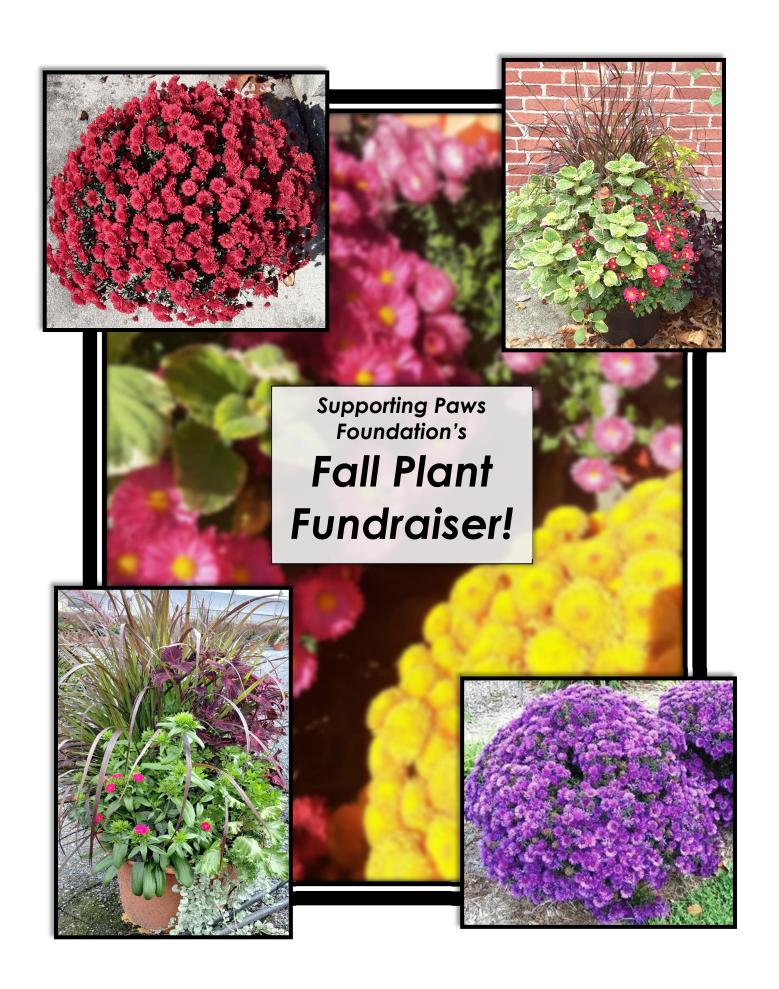

## Bring some beautiful color into your world and help Supporting Paws at the same time!

We're selling **gorgeous mums** and **fall planters.** These plants come directly from the wholesaler, so you're getting beautiful plants at a great price!

| 9" potted mums          | Bronze, Orange, Purple, Pink, Red, White, Yellow | \$10 |
|-------------------------|--------------------------------------------------|------|
| 10" hanging basket mums | Yellow, Purple, Pink, Orange                     | \$13 |
| 14" fall planter        | Each planter is a unique variety of plants!      | \$38 |